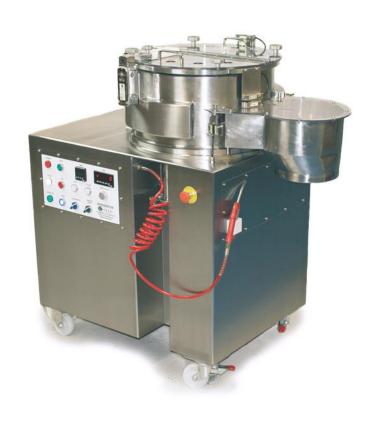

#### SPHERONIZER (MARUMIZER)

Loads from 1 kg to 8kg

## 100 KG PER HOUR EXTRUSION AND SPHERONIZATION SYSTEM

| THE 100 KG/HR SYSTEM FOR YOUR CONTRACT MANUFACTURE |                                                                                                                        |
|----------------------------------------------------|------------------------------------------------------------------------------------------------------------------------|
|                                                    | Easily dismantled and cleaned                                                                                          |
| $\overline{\diamondsuit}$                          | You can clean it quickly and change the products you produce regularly                                                 |
| $\overline{\mathcal{S}}$                           | You can speedily be back in production with a different product                                                        |
| $\Im$                                              | Use your time and your resources more effectively                                                                      |
| RAPI                                               | D CHANGOVER BETWEEN PRODUCTS                                                                                           |
| C                                                  | Rapid dismantling, cleaning and re-assembly leading to a higher proportion of productive work making more of your time |
| С                                                  | You can work smarter by avoiding long down time for cleaning. Highly integrated systems often require more cleaning    |
| SMA                                                | LL "FOOTPRINT"                                                                                                         |
| C                                                  | Small units that are easy for you to use                                                                               |
| C                                                  | You can move them easily because they are on lockable wheels                                                           |
| C                                                  | Move them out of the way when they are not being used                                                                  |
| CALE                                               | VA SUPPORT                                                                                                             |
| C                                                  | Talk to us if support from the inventors of Spheronization will be helpful to you                                      |
| C                                                  | A faster start can lead you to better business                                                                         |
| CALE                                               | VA RELIABILITY                                                                                                         |
| C                                                  | Uncomplicated control system offering you "in the field" maintenance and repair by your own team                       |
| C                                                  | Designed to allow your maintenance in your workshop                                                                    |
| SAFE                                               | ТҮ                                                                                                                     |
| C                                                  | Fully compliant to EU standards for your protection                                                                    |
| C                                                  | Safety is important for all your team                                                                                  |
| $\circ$                                            | Full documentation packages including IQ and OQ available                                                              |