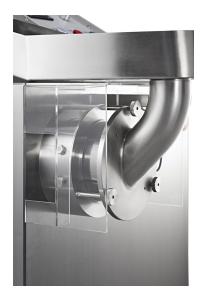

#### **EXTRUDER**

O Throughput from 300 g to constant production of more than 100 kg/hr