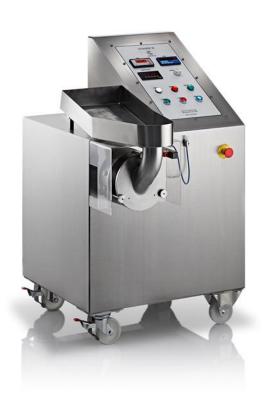

# EXTRUSION AND SPHERONIZATION SYSTEM FOR 100 KG PER HOUR

Rapid turnaround between products

#### 100 KG PER HOUR EXTRUSION AND SPHERONIZATION SYSTEM

#### CALEVA 100KG/HOUR PELLET SYSTEM

Finish your batches quickly

Fast turn around with different products without delay

An "easy to clean" extrusion and spheronization system with a 30 minute turn around

The 100 kg/hour system is the professional choice for your flexible contract manufacture and single product production. It allows you to use it in a range of industries such as pharmaceutical, catalyst manufacture, petrochemicals and ceramics working with a range of products using the same system.